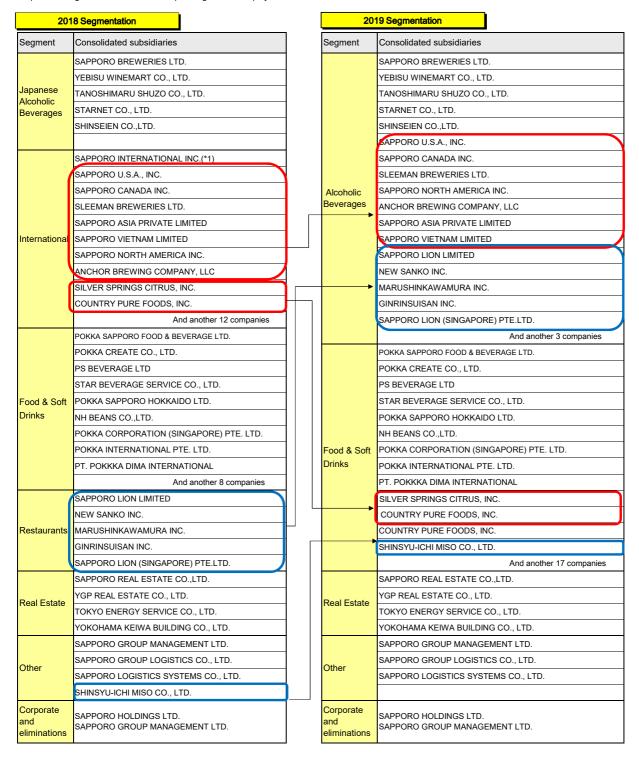

#### Consolidated Results (Year ended December 31, 2018)

- 1. Consolidated Financial Highlights
- 2. Major Sales and Sales Volume Data
- 3. Condensed Consolidated Statements of Income
  Sales Breakdown for Japanese Alcoholic Beverages
- 4. Consolidated Statements of Income: Breakdown of Key Changes
- 5. Segment information 2018
- 6. Condensed Consolidated Balance Sheets
- 7. Overview of Segmentation Changes

#### Consolidated Forecasts (Year ending December 31, 2019)

- Full-Year Consolidated Business Results estimate
   Full-Year Consolidated Statements of Cash Flows
   Sales Breakdown for Japanese Alcoholic Beverages
- 9. Full-Year Consolidated Statement of Income: Breakdown of Key Changes
- 10. Full-Year Consolidated Segment information
- 11. Segment information 2019